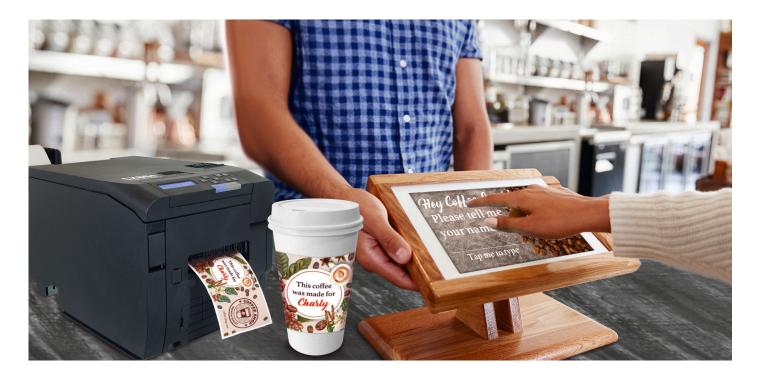

Whether they are vouchers, coupons, value-added receipts, ID tags with photos, visitor badges, price and promotion stickers, pasted labels, sleeves, loop ribbons or labels for cardboards and boxes, the DTM CX86e makes it fast and easy to print high-quality full-colour labels and tags for signage and product identification that will attract customer attention and increase sales.

Due the compact size the CX86e is ready to use everywhere and easy to transport. It can be used in a variety of ways, including personalisation. Take your advertising campaigns, stalls and fairs to a new level by enabling customers to add personalisation on-site.