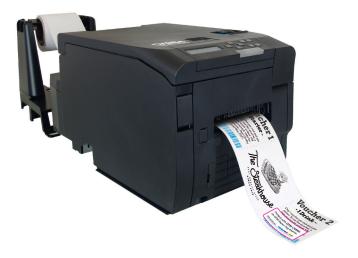

## DTM CX86e Colour Tag Printer

The fast and compact printing solution for production, POS and POI applications

The DTM CX86e is the world's smallest LED dry toner colour label printer and helps companies to produce versatile and professional colour labels and tags that maximize advertising impact vs. standard black and white thermal prints.

Whether they are vouchers, coupons, value-added receipts, ID tags with photos, visitor badges, price and promotion stickers, pasted labels, sleeves, loop ribbons or labels for cardboards and boxes, the DTM CX86e makes it fast and easy to print high-quality full-colour labels and tags for signage and product identification that will attract customer attention and increase sales.